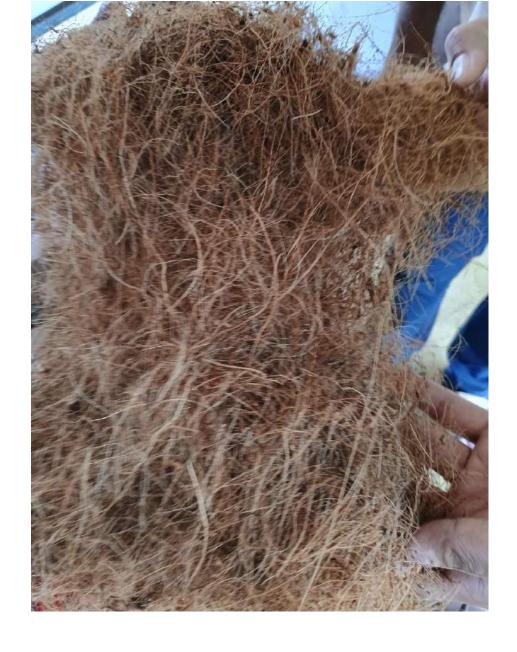

#### Key ingredients

- Sylvafibre
- Coir

#### Key ingredients

- Coir
  - renewable
  - useful if carefully-sourced
  - available
  - not UK sourced
  - low in nutrients so very versatile
  - good moisture holding capacity