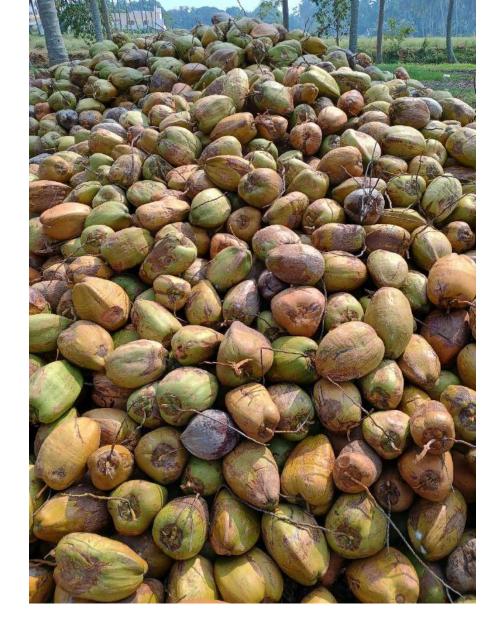

#### Key ingredients

- Coir
  - renewable
  - useful if carefully-sourced
  - available
  - not UK sourced
  - low in nutrients so very versatile
  - good moisture holding capacity