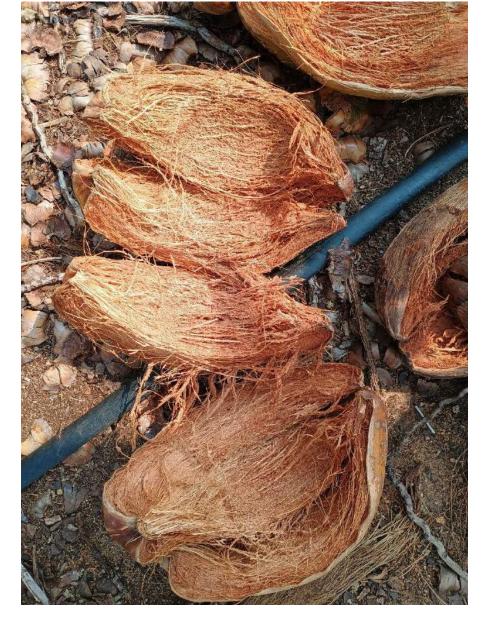

#### Key ingredients

- Coir
  - renewable
  - useful if carefully-sourced
  - available
  - not UK sourced
  - low in nutrients so very versatile
  - good moisture holding capacity