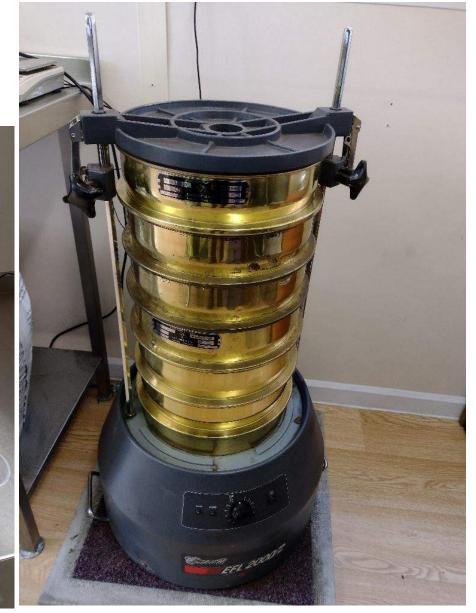

#### Air-water relationship

- Supplying air and water to the roots
- Monitoring particle size
- Balance between coarse, medium and fine particles