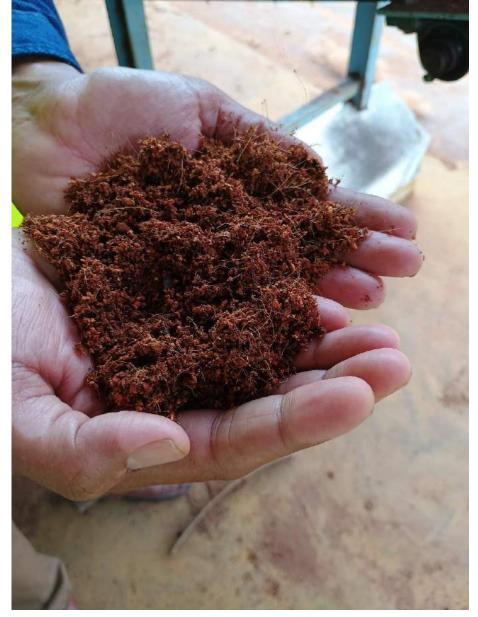

#### Key ingredients

- Sylvafibre
- Coir

#### Key ingredients

- Coir
  - renewable
  - useful if carefully-sourced
  - available
  - not UK sourced
  - low in nutrients so very versatile
  - good moisture holding capacity