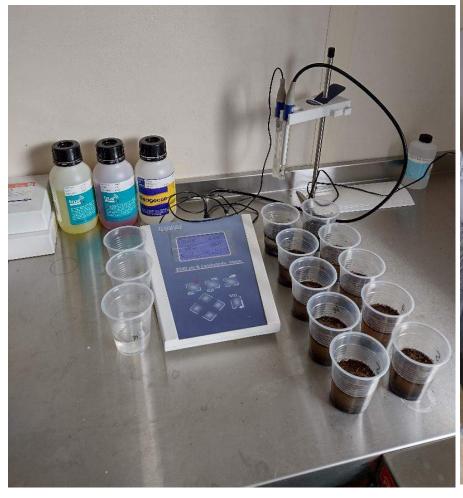

#### Quality Assurance

#### Air-water relationship

- Supplying air and water to the roots
- Monitoring particle size
- Balance between coarse, medium and fine particles