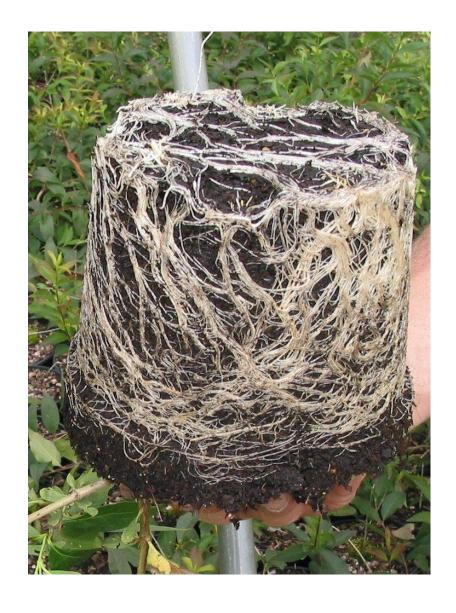

#### Air-water relationship

- Supplying air and water to the roots
- Monitoring particle size
- Balance between coarse, medium and fine particles