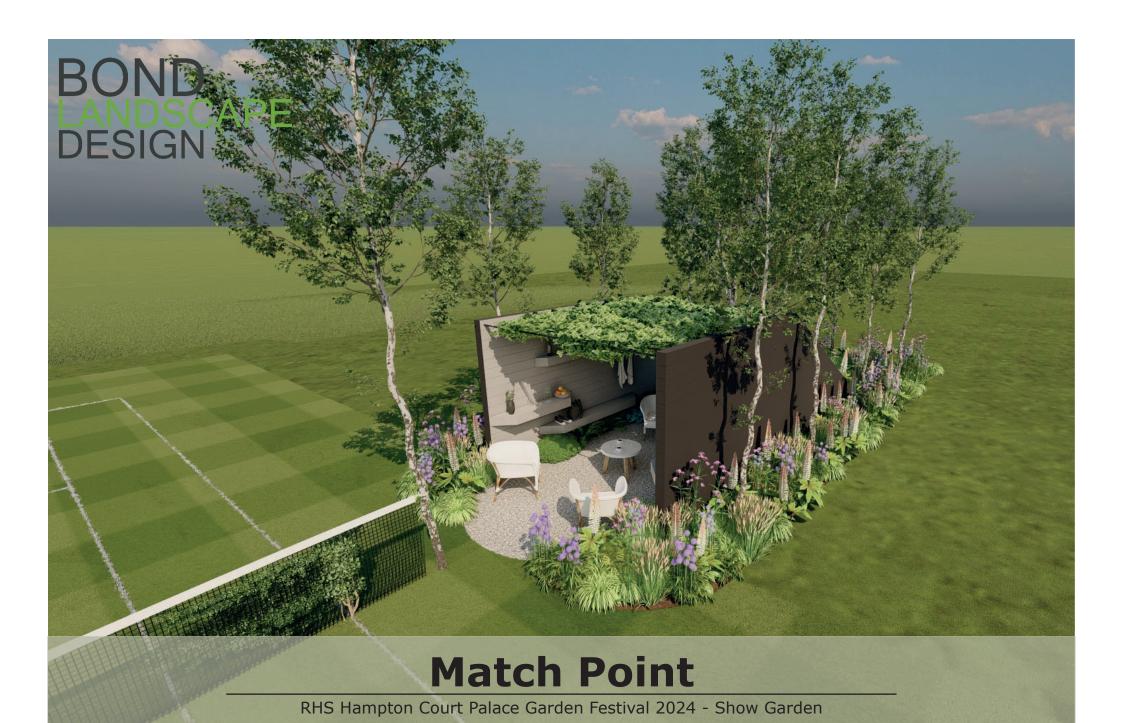

## **Match Point**

We have created a show garden that demonstrates how a low-impact tennis court can be integrated into an ecologically rich landscape to provide affordable access to domestic health facilities without compromising the landscape's flora and fauna. The focal point of the garden is a stunning minimalistic clubhouse which requires minimal maintenance.

The rich purple and pure white colour scheme that represents the iconic colours of Wimbledon is set against the dark charcoal composite wall for maximum impact. The neutral colour of the DesignBoard allows the clubhouse to seemingly disappear within the planting.