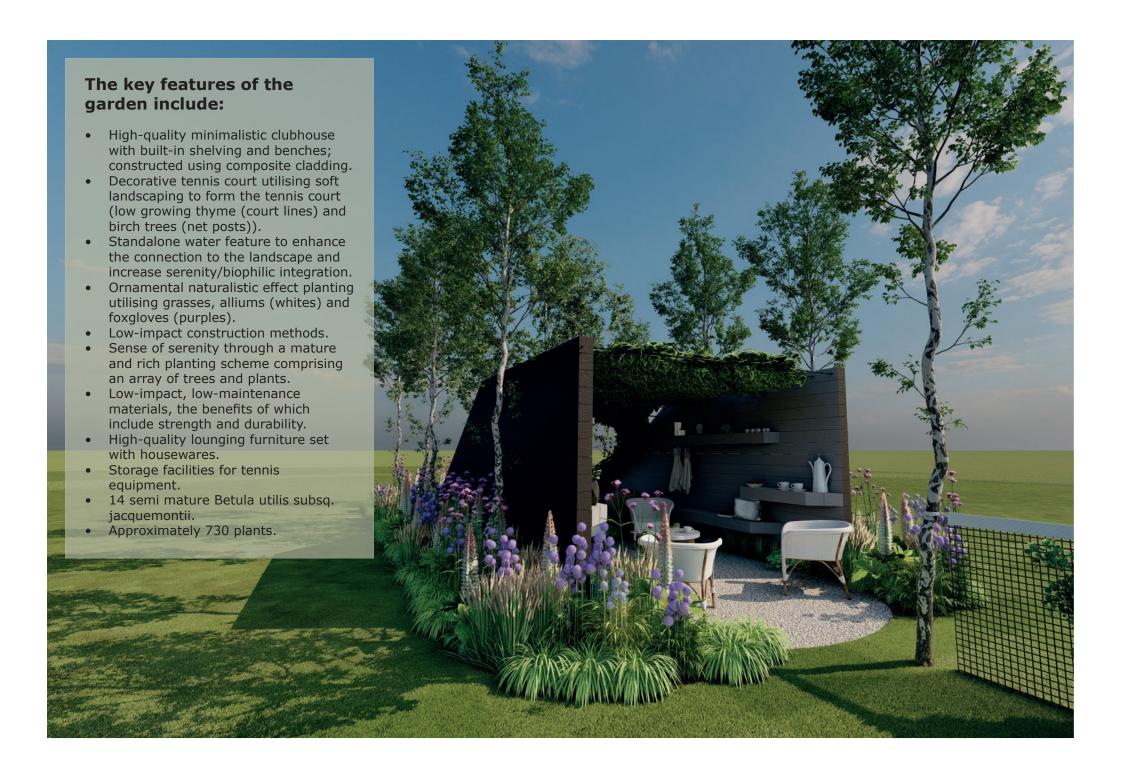

## **Match Point**

We have created a show garden that demonstrates how a low-impact tennis court can be integrated into an ecologically rich landscape to provide affordable access to domestic health facilities without compromising the landscape's flora and fauna. The focal point of the garden is a stunning minimalistic clubhouse which requires minimal maintenance.

The rich purple and pure white colour scheme that represents the iconic colours of Wimbledon is set against the dark charcoal composite wall for maximum impact. The neutral colour of the DesignBoard allows the clubhouse to seemingly disappear within the planting.