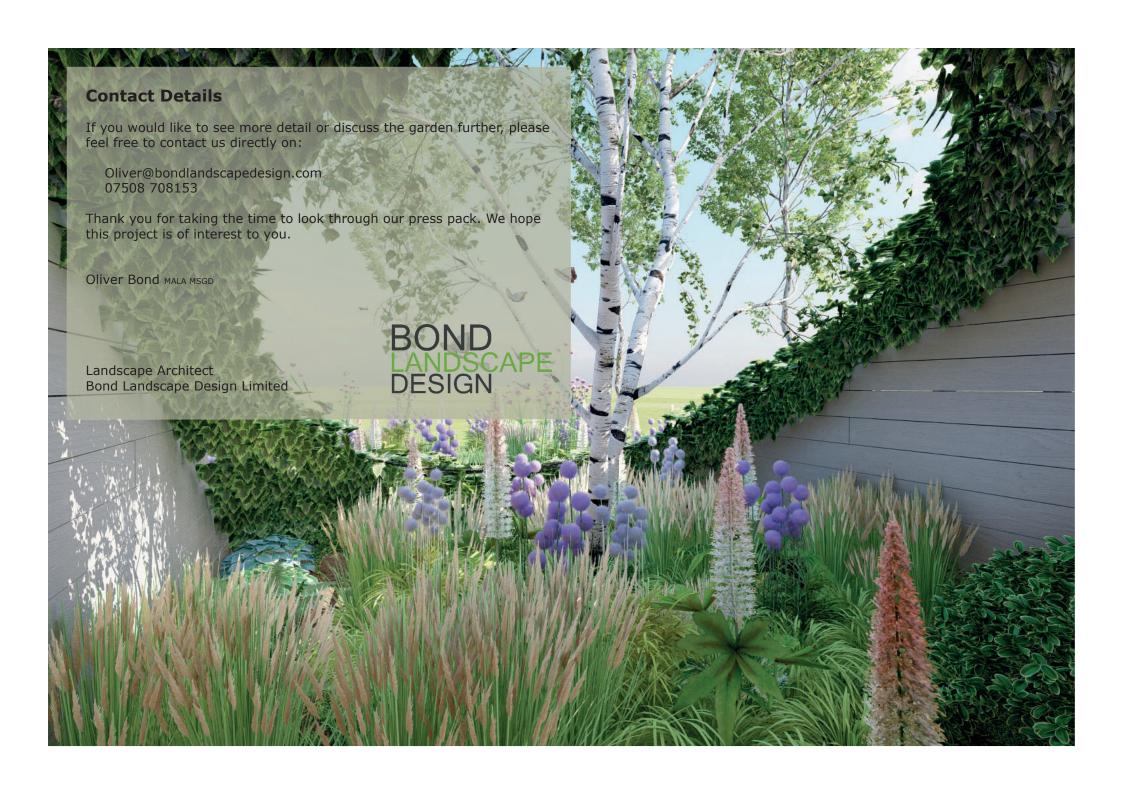

The rich purple and pure white colour scheme that represents the iconic colours of Wimbledon is set against the dark charcoal composite wall for maximum impact. The neutral colour of the DesignBoard allows the clubhouse to seemingly disappear within the planting.