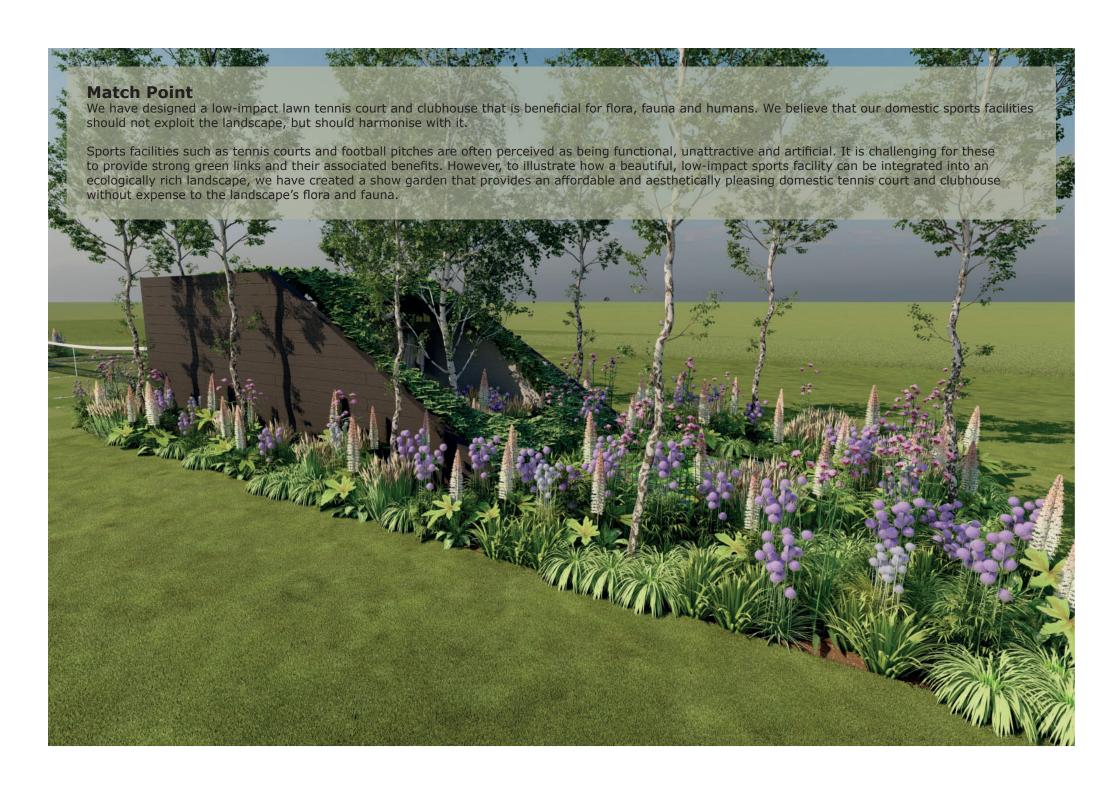

## **Match Point**

We have created a show garden that demonstrates how a low-impact tennis court can be integrated into an ecologically rich landscape to provide affordable access to domestic health facilities without compromising the landscape's flora and fauna. The focal point of the garden is a stunning minimalistic clubhouse which requires minimal maintenance.

The rich purple and pure white colour scheme that represents the iconic colours of Wimbledon is set against the dark charcoal composite wall for maximum impact. The neutral colour of the DesignBoard allows the clubhouse to seemingly disappear within the planting.