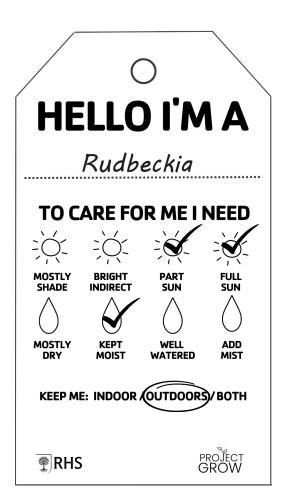

## Share your plants

Are you overwhelmed with seedlings after the **Big Seed Sow**? Why not share your plants with your community or neighbourhood!

We've collaborated with **Project Grow** to bring you these handy plant tag templates, so that you can pass on your plants and give their new owners all the tips and information needed to nurture them. However you choose to share your plants, let us know when you **contribute to the Grow With It map**, by using the QR code on the right.

## 

RHS RHS

Write your plant name here, or use the pre-filled tags for our selection of #RHSGrowWithIt seeds

## Top tip!

Why not print your tags onto coloured paper or card to draw attention to the plants for their new owners?

Tick / circle the relevant care instructions that apply to your plant